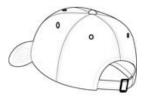

## **Brushed Twill Low Profile Cap CP77**



The great classic look and lightweight feel make this cap an all-around favorite.

| cup an an around lavorite. |                              |
|----------------------------|------------------------------|
| Fabric                     | 100% brushed cotton twill    |
| Structure                  | Unstructured                 |
| Profile                    | Low                          |
| Panels                     | 6                            |
| Closure                    | Self-fabric adjustable slide |
| Ciosure                    | closure with buckle          |



front



back

## SIZE CHART

|                           | OSFA     |
|---------------------------|----------|
| Crown Height              | 6 3/8    |
| Inside Circumference      | 22 13/16 |
| Bill Length               | 2 13/16  |
| Width of Two Front Panels | 7 5/8    |

## **COLOR INFORMATION**



Carolina Blue



PMS No Match

Khaki





Navy PMS 539C





Black PMS Process Black



Red PMS 201C

Royal PMS 280C Stone White