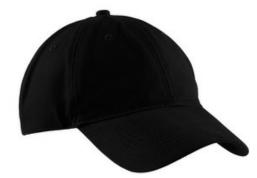

## **Brushed Twill Low Profile Cap CP77**

The great classic look and lightweight feel make this cap an all-around favorite.

| cup an an around lavorite. |                              |
|----------------------------|------------------------------|
| Fabric                     | 100% brushed cotton twill    |
| Structure                  | Unstructured                 |
| Profile                    | Low                          |
| Panels                     | 6                            |
| Closure                    | Self-fabric adjustable slide |
| Ciosure                    | closure with buckle          |