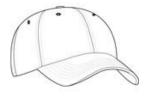

## **Brushed Twill Low Profile Cap CP77**



The great classic look and lightweight feel make this cap an all-around favorite.

| cup an an around lavorite. |                              |
|----------------------------|------------------------------|
| Fabric                     | 100% brushed cotton twill    |
| Structure                  | Unstructured                 |
| Profile                    | Low                          |
| Panels                     | 6                            |
| Closure                    | Self-fabric adjustable slide |
| Ciosure                    | closure with buckle          |



front



back

## SIZE CHART

|                           | OSFA     |
|---------------------------|----------|
| Crown Height              | 6 3/8    |
| Inside Circumference      | 22 13/16 |
| Bill Length               | 2 13/16  |
| Width of Two Front Panels | 7 5/8    |

## **COLOR INFORMATION**



Carolina Blue



PMS No Match

Khaki





Navy PMS 539C





Black PMS Process Black



Red PMS 201C

Royal PMS 280C Stone White